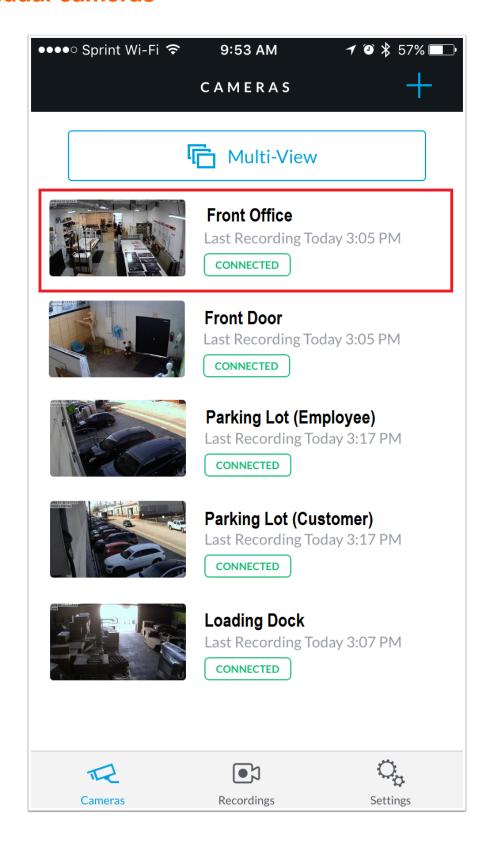

#### Download the app

Download Unifi Video app from the Play store or scan the QR code below.



# Start the Unifi Video app

Click Sign In. Alternatively, you may have to scroll down and click Connect Directly to your NVR.



# **Add your NVR**

Click the ellipses to add an NVR.



# **Input Credentials**

Provide the server IP or hostname along with the user name and password.



# View individual cameras



#### Live view

In live view, click the expand button to go to fullscreen.



# **Fullscreen view**

Fullscreen is displayed in landscape. Exit fullscreen by clicking the collapse screen button.



#### **List view**

You can switch between current view or recordings by selecting the appropriate icon below.