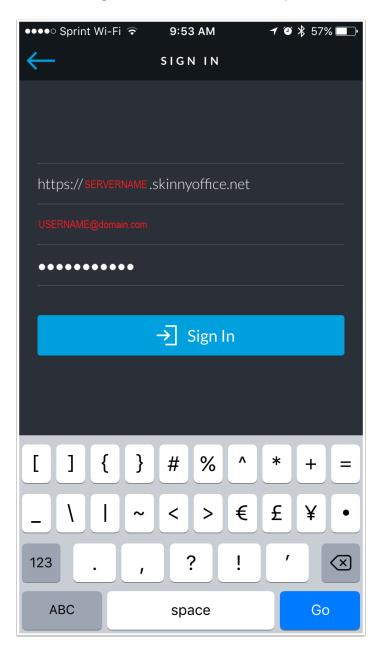

# **Input Credentials**

Provide the server IP or hostname along with the user name and password.