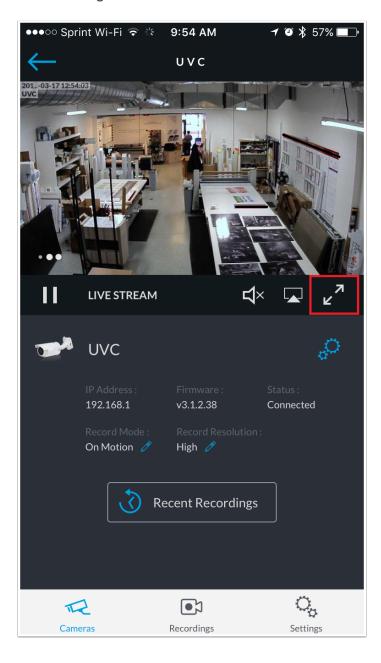

#### Download the app

Download Unifi Video app from the Play store or scan the QR code below.



# Start the Unifi Video app

Click Sign In. Alternatively, you may have to scroll down and click Connect Directly to your NVR.



# **Add your NVR**

Click the ellipses to add an NVR.



# **Input Credentials**

Provide the server IP or hostname along with the user name and password.



# View individual cameras



#### Live view

In live view, click the expand button to go to fullscreen.



# **Fullscreen view**

Fullscreen is displayed in landscape. Exit fullscreen by clicking the collapse screen button.



#### **List view**

You can switch between current view or recordings by selecting the appropriate icon below.