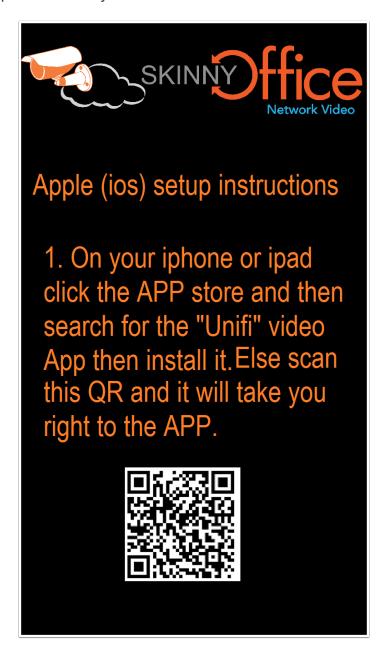

#### Download the app

Download Unifi Video app from the Play store or scan the QR code below.