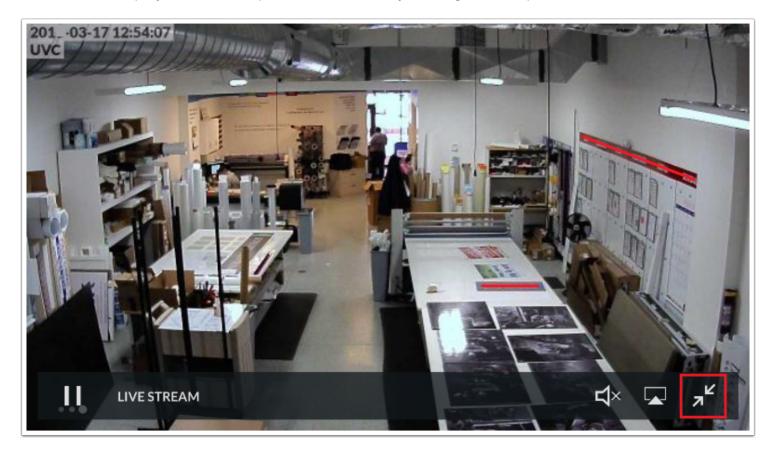

# **Fullscreen view**

Fullscreen is displayed in landscape. Exit fullscreen by clicking the collapse screen button.