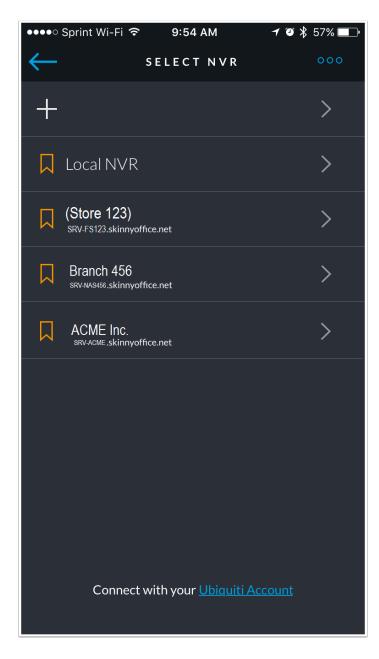

#### Download the app

Download Unifi Video app from the Play store or scan the QR code below.



# Start the Unifi Video app

Click Sign In. Alternatively, you may have to scroll down and click Connect Directly to your NVR.



# **Add your NVR**

Click the ellipses to add an NVR.



# **Input Credentials**

Provide the server IP or hostname along with the user name and password.



# View individual cameras



#### Live view

In live view, click the expand button to go to fullscreen.



# **Fullscreen view**

Fullscreen is displayed in landscape. Exit fullscreen by clicking the collapse screen button.



#### **List view**

You can switch between current view or recordings by selecting the appropriate icon below.