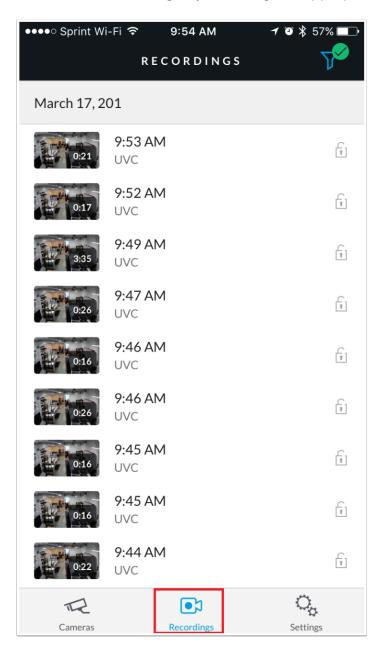

#### **List view**

You can switch between current view or recordings by selecting the appropriate icon below.