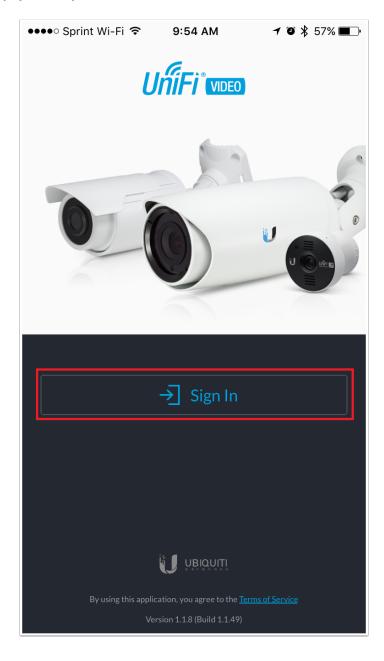

# Start the Unifi Video app

Click Sign In. Alternatively, you may have to scroll down and click Connect Directly to your NVR.